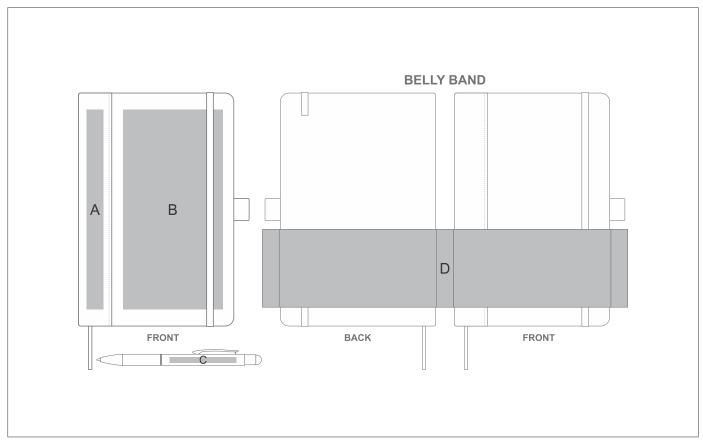

#### **Position D**

1. Belly Band A5 (BB-B)

Full Colour

Size: 329mm wide x 70mm high